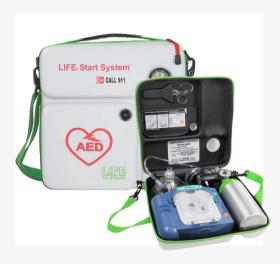

## AED Defibrillator and Emergency Oxygen in Portable Wall Case

The LIFE® StartSystem is a complete Emergency Oxygen Unit, conveniently paired with an AED for workplace first-aid programs and First Responders (AED sold separately). Containing a 15+ minute supply of 113 liters of safe, stable oxygen that does not expire and can be given in all temperatures, the oxygen cylinder additionally features a constant reading supply gauge to check oxygen levels, even when the unit is not turned on, and a durable, knurled knob valve for easier operation.

The StartSystem easily fits into a standard-sized AED wall cabinet, and spare oxygen cylinders are optional, or the empty cylinder can also be refilled.

- 4" x 12" x 13"
- 5 Year Warranty
- Inhalator for a breathing victim and resuscitator for a non-breathing victim
- Cylinder is easily refillable/replaceable
- Ready-to-use, full of oxygen
- 15 minute supply at 6 LPM