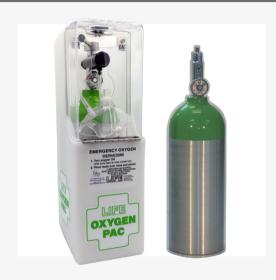

# LIFE® OxygenPac

## Simple and Easy to Use!

With the capability to be used as an inhalator for breathing victims, or as a resuscitator for non-breathing victims, the LIFE OxygenPac is a wall-mounted emergency oxygen unit that is clearly labeled for easy access in an emergency situation, with a clear cover and simple two step instructions located on the outside of the unit. This unit includes a convenient handle and weighs 18 lbs.

A workplace model offers the two flow settings (LIFE-612), while the EMT model offers variable flow (LIFE-025). A constant reading supply gauge allows oxygen levels to be monitored, even when the unit is turned off, and the included CPR mask features a one-way valve, which can fit either children or adults.